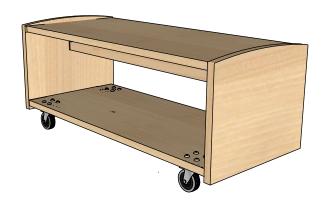

#### Description

The **EVERGREEN-SHF15-ST-321514-CST** offers both seating and storage and pairs well with other **15 series Evergreen** shelves to provide room division and storage in your learning space. Pair it with a cushion to create a cozy ready nook or sitting area. Included with locking castors for added flexibility. Highly durable, with finger friendly edges, this shelf is ideal for use in all early learning, kindergarten and elementary school environments.

#### **Product features**

- · Light, modular and multipurpose units on casters
- · Natural material in both sustainability, quality and comfort
- · Available with 100% cotton and linen cushions
- · Storage space underneath
- Edges all smoothed and finished
- · On lockable casters