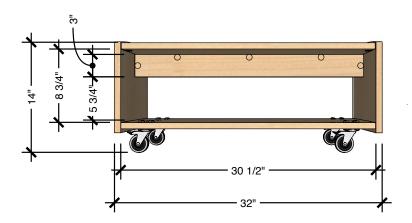

#### **TECHNICAL DRAWING**

**EVERGREEN**SEATING

LENGTH 32"

DEPTH 14"

HEIGHT 14"

Dimensions indicated are approximate. Please contact us if you require clarification.