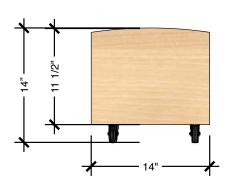

#### **TECHNICAL DRAWING**

**EVERGREEN**SEATING

LENGTH 32"

DEPTH 14"

HEIGHT 14"

Dimensions indicated are approximate. Please contact us if you require clarification.