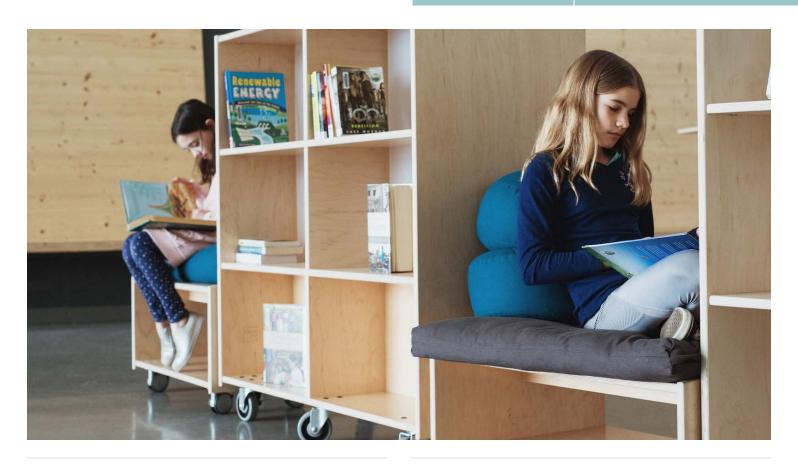

#### Description

The **EVERGREEN-SHF15-ST-321514-CST** offers both seating and storage and pairs well with other **15 series Evergreen** shelves to provide room division and storage in your learning space. Pair it with a cushion to create a cozy ready nook or sitting area. Included with locking castors for added flexibility. Highly durable, with finger friendly edges, this shelf is ideal for use in all early learning, kindergarten and elementary school environments.

#### **Product features**

- · Light, modular and multipurpose units on casters
- · Natural material in both sustainability, quality and comfort
- · Available with 100% cotton and linen cushions
- · Storage space underneath
- Edges all smoothed and finished
- · On lockable casters