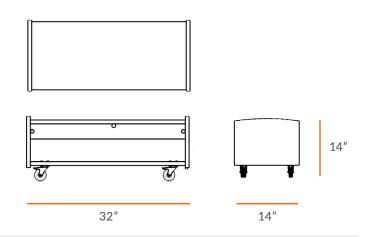

#### **TECHNICAL DRAWING**

**EVERGREEN**SEATING

LENGTH 32"

DEPTH 14"

HEIGHT 14"

Dimensions indicated are approximate. Please contact us if you require clarification.