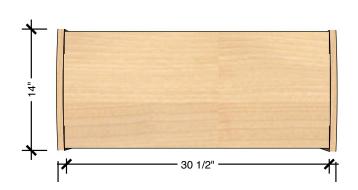

#### **TECHNICAL DRAWING**

**EVERGREEN**SEATING

LENGTH 32"

DEPTH 14"

HEIGHT 14"

Dimensions indicated are approximate. Please contact us if you require clarification.